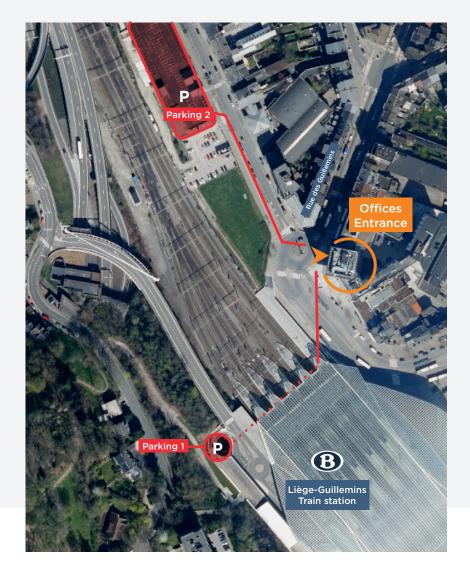

## NO PARKING SPACES AVAILABLE AT OUR OFFICES

2 public parking lots are available to you:

Parking 1

- GPS address : rue Serrurier-Bovy
- 150 meters by foot from the offices entrance
- 503 available spaces
- 12 disabled spaces available

Parking 2

- GPS address : rue du Plan incliné à 4000 Liège
- 165 meters by foot from the offices entrance
- 700 available spaces
- 15 disabled spaces available