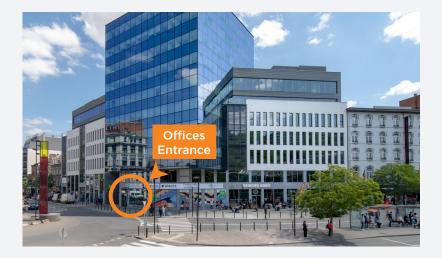

## MAIN STREET ENTRANCE TO THE OFFICES

The Ardent Invest's offices are located in the Liège Office Center, on top of the glass tower.

To get there, use the building entrance at **rue des Guillemins 139/9 à 4000 Liège** (to the right of the arch leading to the Ibis Styles Liège Guillemins hotel).

An intercom is available at the entrance. Scroll down the list of occupants until you reach Ardent Invest.

The offices are located on the 9th floor.

Located just across from the Guillemins train station, our offices are easily accessible by train.