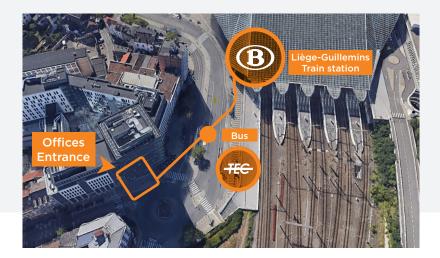

An intercom is available at the entrance. Scroll down the list of occupants until you reach Ardent Invest.

The offices are located on the 9th floor.

Located just across from the Guillemins train station, our offices are easily accessible by train.

Several TEC lines also serve the Liège-Guillemins stop.